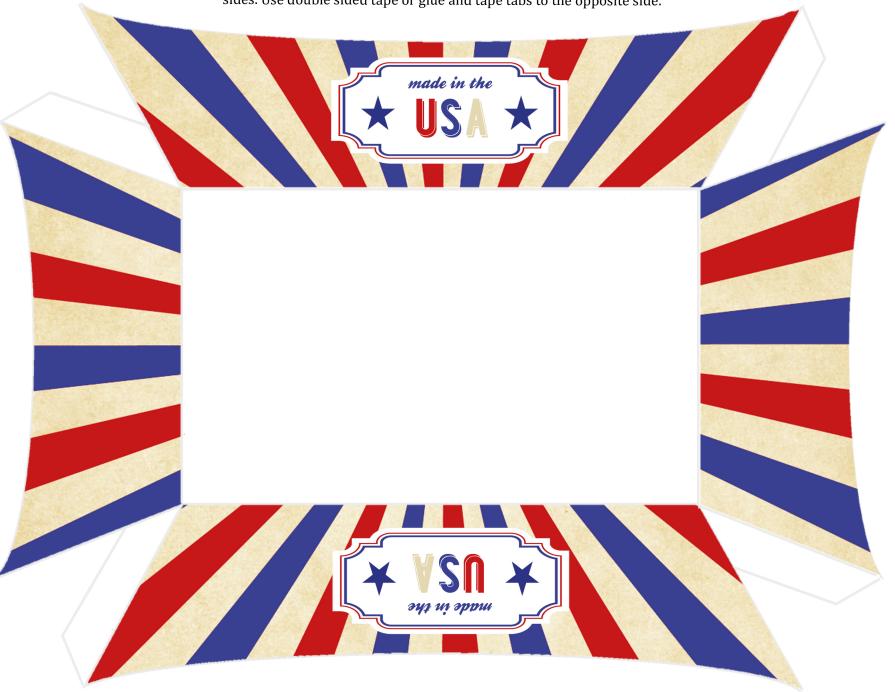

#### A Blissful Nest- Printable Favor Tags Print on bright white paper and cut along borders. Hole punch circle at top and thread ribbon threw.

A Blissful Nest- Printable Hot Dog Basket
Print on bright white cardstock and cut along the borders. Fold all grey lines inside including the white tapes on the sides. Use double sided tape or glue and tape tabs to the opposite side.