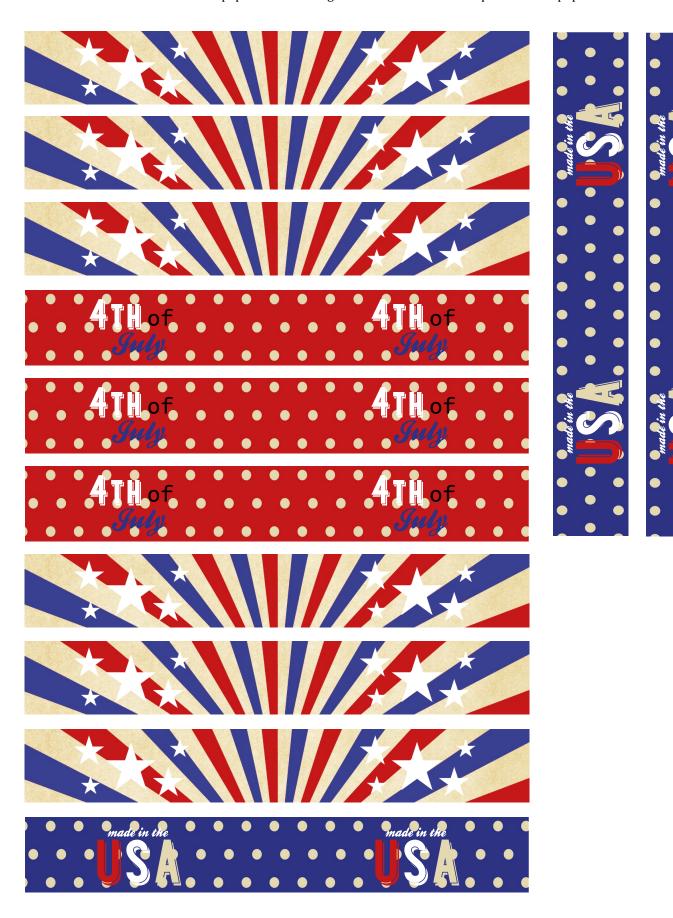

 ${\it ABlissful Nest-Printable Water Bottle Labels} \\ Print on matte white adhesive paper and cut along the borders. Wrap around water bottle. }$ 